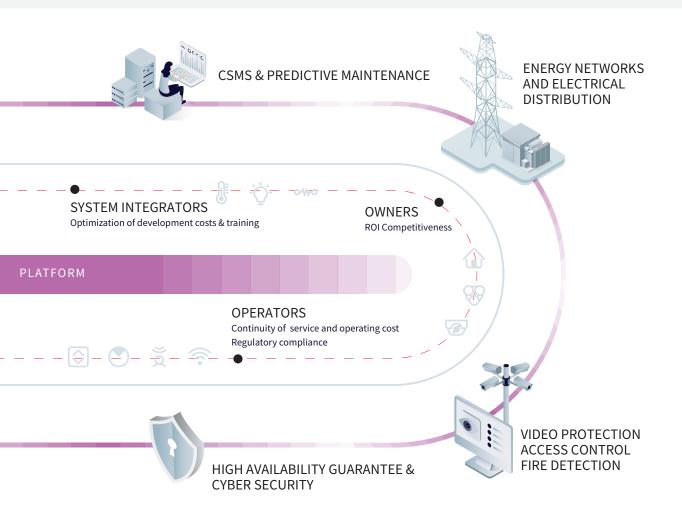

#### DATA CENTER

A common platform for monitoring and hypervision of data center or computer room systems.

#### MANAGEMENT AND OPERATION

- ✓ Safety, Fire Detection,
- ☑ Digital assistance

#### INTEROPERABILITY AND SERVICES

- CMMS & predictive maintenance
- ⊗ BIM Operations
- **⊘** DCIM

#### **DEPLOYMENT AND ACCESS REMOTE**