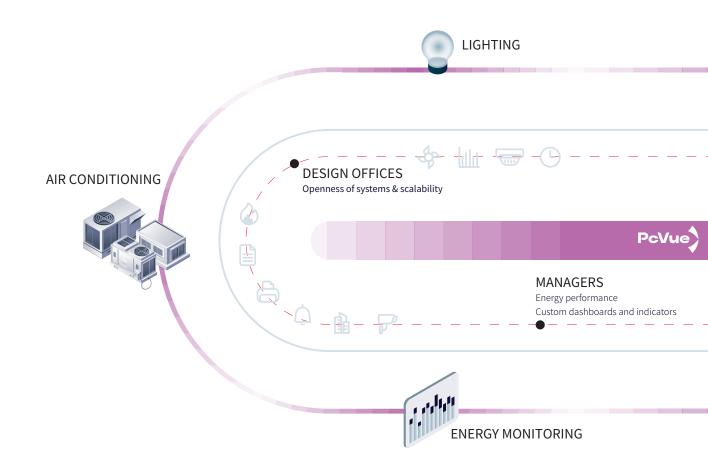

#### **GLOBAL SUPERVISION OF INSTALLATIONS**

PcVue supervises all building lots and more specifically the electrical management and air conditioning of data centers.

In terms of electrical distribution, PcVue ensures the management of the entire installation, from the transformer stations to the inverters, distribution boards and electrical meters of each server rack. PcVue integrates the monitoring of the entire air conditioning chain from the cooling units, pumps, roof tops, to the air conditioning cabinets in the hosting rooms.

#### NEEDS

- Monitor and control the electrical distribution and air conditioning infrastructure of the facilities in a centralized manner
- Easily interface systems and equipment of different types

#### SOLUTIONS

- A centralized system for monitoring data center infrastructures
- Ability to provide comprehensive reports dynamically