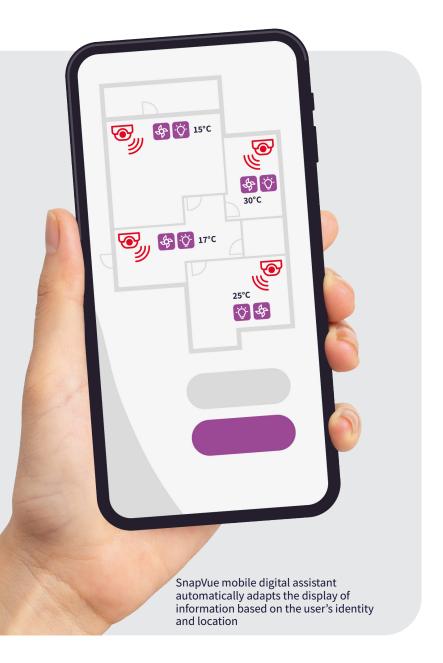

### OPERATIONAL TEAMS AUGMENTED

SnapVue, the digital mobile assistant puts the power of smart guidance and intuitive asset monitoring right into the hands of frontline workers. With real-time support from remote experts, it revolutionizes your operations by digitalizing every aspect—from fieldwork to analysis and scheduling. Replace worn and tired paper-based processes with seamless workflows and instant access to all your enterprise platforms.