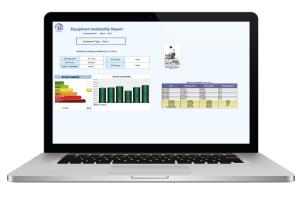

# PENSURING SYSTEM AVAILABILITY AND OPERATIONAL MAINTENANCE WHILE CONTROLLING OPERATING COSTS

Preventive and operational maintenance of installations

#### **ALARMS & EVENTS MANAGEMENT**

- Alarm notification via sms, smart mobile application, emails
- ✓ Lists of historical time-stamped events
- On-call module for effective incident management