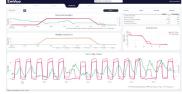

#### ADVANCED FEATURES FOR DATA DISPLAY

- ✓ Data display by zone, equipment, use ...
- ✓ Real time and historical data trends
- Threshold display
- ✓ Data trend export to Excel
- ✓ BIM 3D viewer

### MONITORING AND ANALYSIS OF ENERGY PERFORMANCE

- ✓ Ready-to-use dashboards
- *⊘* PUE performance indicators