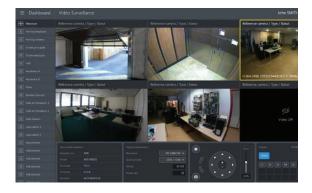

#### **DISPLAY & CONTROL**

- Customizable modern and intuitive graphical interface
- ✓ Display asset status in real time
- Management of comfort settings based on time slots defined through a web interface
- **⊘** Remote control from smartphone or tablet
- Display and control of video surveillance systems
- ✓ Video interfaces (RTSP,ONVIF)