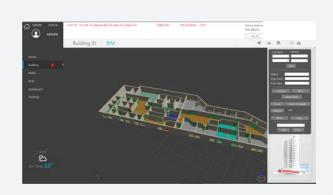

#### ADVANCED FEATURES FOR DATA DISPLAY

- ✓ Data display by zone, equipment, use ...
- ✓ Real time and historical data trends
- Threshold display
- ✓ Data trend export to Excel
- ✓ BIM 3D viewer