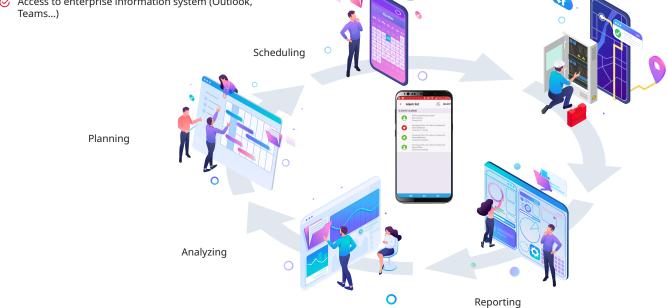

## **ASSISTS THE FRONT-LINE WORKERS** WHILE IN MOTION

- Smart guidance and notifications of any events
- 𝞯 Intuitive monitoring & control of nearby assets
- 𝔆 Allows support from team or control center experts
- 𝔆 Gives paperless access to any resources and reports tasks instantly
- ♂ Access to enterprise information system (Outlook, Teams...)

**EMPOWERS OPERATIONAL TEAMS** 

- ✓ Improve efficiency of operational teams
- ✓ Reduce the cost of labor and training
- ♂ Reinforce field workers teams safety

Interactive

Acting

& sharing

Intuitive

Intelligent Interoperable