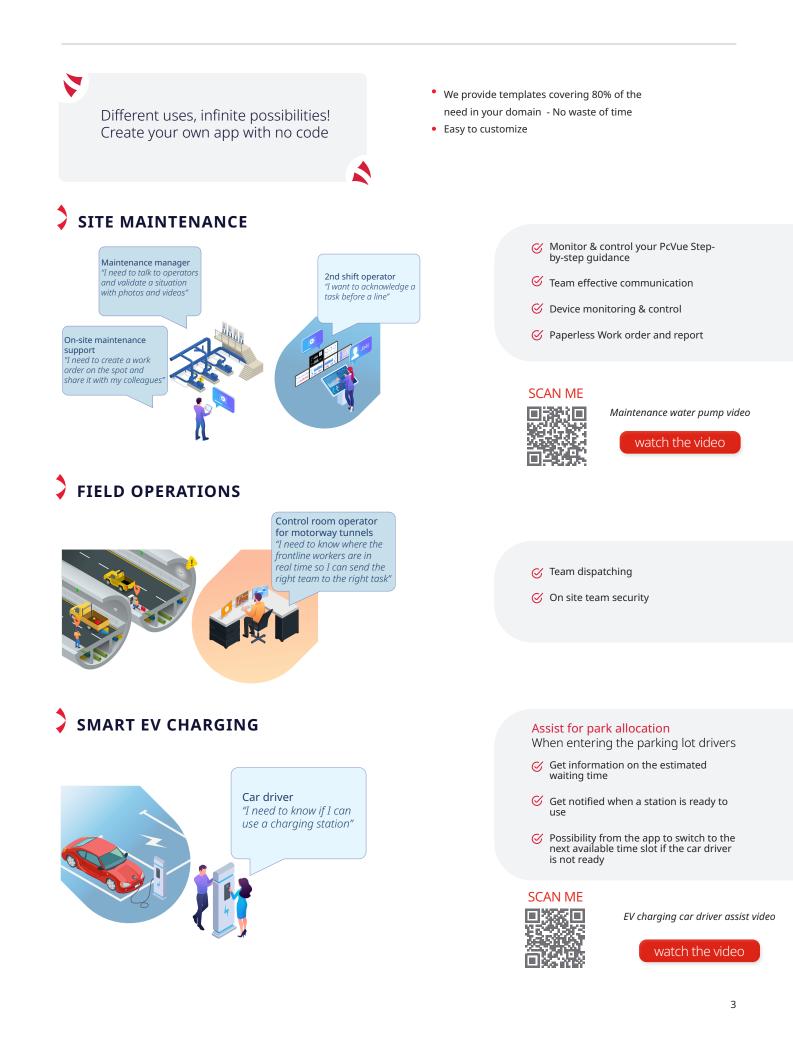

## **ASSISTS THE FRONT-LINE WORKERS** WHILE IN MOTION

- Smart guidance and notifications of any events
- 𝞯 Intuitive monitoring & control of nearby assets
- 𝔆 Allows support from team or control center experts
- 𝔆 Gives paperless access to any resources and reports tasks instantly
- ♂ Access to enterprise information system (Outlook, Teams...)

**EMPOWERS OPERATIONAL TEAMS** 

- ✓ Improve efficiency of operational teams
- ✓ Reduce the cost of labor and training
- ♂ Reinforce field workers teams safety

Interactive

Acting

& sharing

Intuitive

Intelligent Interoperable