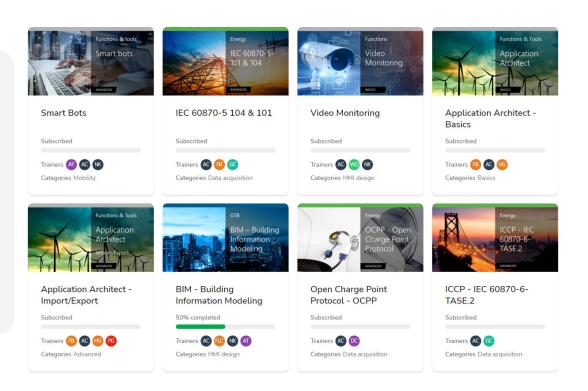

## TARGET YOUR VERTICAL WITH ACADEMY PATHS!

Because each vertical has its own specific technical needs our PcVue Academy offers also dedicated path for Energy, BMS, Water activities. Trainees will have access to a full set of customized PcVue training parts that will be focused on their vertical which guaranties a better efficiency in the development phases.