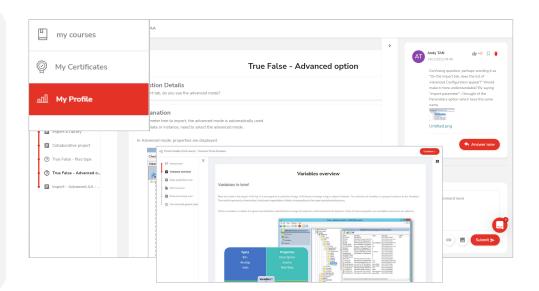

#### EASY ACCESS TO INFOR-MATION

All of the information is structured in an organized way in the same place, making it accessible to all users.
Courses, calendars, multimedia contents, archives and evaluations are accessible in just one click.
All learners have access to learning content and materials at any time and from any place with an internet access. Even if they are faraway or have a different time zone, users can log in to their account and begin understanding and participating in lessons without limitation.