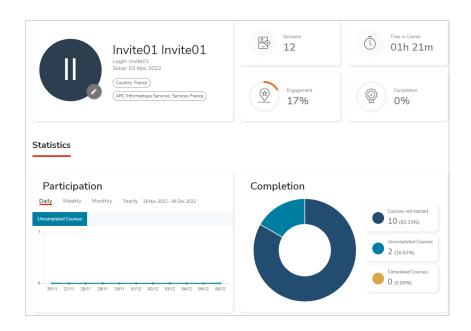

#### ALLOWS YOUR TEAM TO PRIORITIZE THEIR WORKLOAD

Your learners can incorporate learning into natural lulls in their working day rather than dropping everything to be in a certain place at a certain time. Our platform also provides powerful tools to help you evaluate and improve the quality of your learning content. With our analytics and reporting capabilities, you can quickly identify areas of improvement and target them with the right resources.