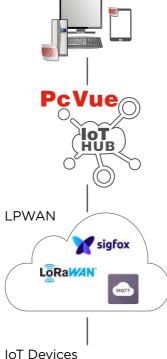

### From IoT data to Mobile information

The PcVue IoT HUB provides a solution to get the data from any kind of IoT devices via any types LPWAN networks. Data converted to relevant information are available to the right person at the right place at the right moment with the PcVue unique contextual mobile solution.

### Large IoT connectivity

- ✓ Manufacturer agnostic
- ✓ Private or operated deployment compliant
- ✓ Support for various networks/operators/drivers

### **FEATURES**

- ✓ Connect LoRa/MQTT
- ✓ Support for any networks
- ✓ Distance range accordingly to networks
- ✓ Real-time monitoring

### **BENEFITS**

- ✓ Wireless cost effective solution
- ✓ Operator dependence free
- ✓ Data on premises
- ✓ Full control of the infrastructure maintenance