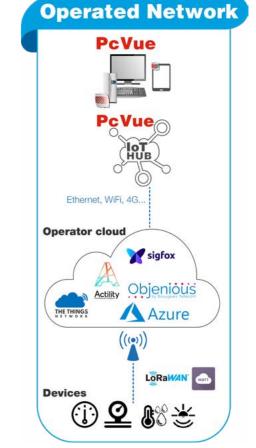

## *FEATURES*

- ✓ Connect virtually any IoT devices spread on large
- ✓ Support for major cloud operators
- ✓ Operator subscription
- ✓ IoT real-time monitoring

### **BENEFITS**

- ✓ Fits any needs for remote monitoring
- ✓ Infrastructure maintenance free
- ✓ Network coverage ensured by the operator
- ✓ Good performances
- ✓ Security/availability ensured by the operator